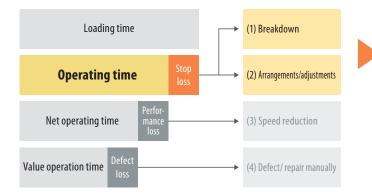

#### **OEE**= UNDERSTANDING AVAILABILTY (STOP LOSS), SPEED PERFORMANCE (PERFORMANCE LOSS) & QUALITY (DEFECT LOSS)

These three loss occurrence factors are divided into the following (1) to (4). Of these, the occurrence factors for stop loss are the same as for the three major issues (right diagram) at the manufacturing sites, and it can be seen that the issue happening at a site becomes a stop loss factor.