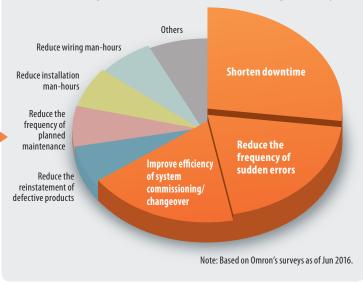

# USING IOT TO BRING INNOVATION TO MANUFACTURING SITES



## **UNDERSTANDING IO-LINK AND OVERALL EQUIPMENT EFFECTIVENESS**

#### **OEE**= UNDERSTANDING AVAILABILTY (STOP LOSS), SPEED PERFORMANCE (PERFORMANCE LOSS) & QUALITY (DEFECT LOSS)

These three loss occurrence factors are divided into the following (1) to (4). Of these, the occurrence factors for stop loss are the same as for the three major issues (right diagram) at the manufacturing sites, and it can be seen that the issue happening at a site becomes a stop loss factor.





Manufacturing site issues of the manufacturing industry

# **EXAMPLES OF SOLUTION BENEFITS WITH OMRON IO-LINK**



#### DISTRIBUTED BY: About LKH Precicon



Established since 1985, LKH Precicon Pte Ltd has been a leading supplier for protection, control and monitoring products in the industry. We strive to provide superior application solutions and knowledge-based services and support to the local industries. Over the years, we have brought together leading manufacturers from all over the world to bring the best of class product to povide an one stop solution for our customers.

# **OMRON** IO-LINK SYSTEM INFRASTRUCTURE INTRODUCTION



### CONTACT US TO FIND OUT MORE ABOUT IO-LINK DEVICES AND SOLUTIONS

#### DISTRIBUTED BY: About LKH Precicon



Established since 1985, LKH Precicon Pte