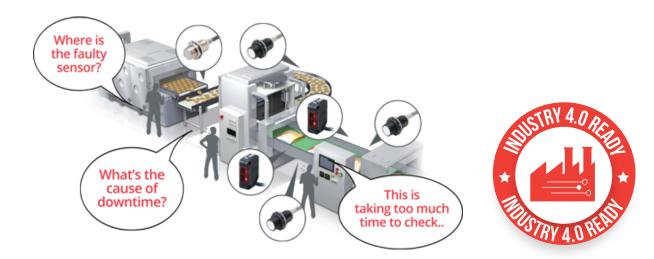

# USING IOT TO BRING INNOVATION TO MANUFACTURING SITES



## **UNDERSTANDING IO-LINK AND OVERALL EQUIPMENT EFFECTIVENESS**

#### **OEE**= UNDERSTANDING AVAILABILTY (STOP LOSS), SPEED PERFORMANCE (PERFORMANCE LOSS) & QUALITY (DEFECT LOSS)

These three loss occurrence factors are divided into the following (1) to (4). Of these, the occurrence factors for stop loss are the same as for the three major issues (right diagram) at the manufacturing sites, and it can be seen that the issue happening at a site becomes a stop loss factor.





Manufacturing site issues of the manufacturing industry

# **EXAMPLES OF SOLUTION BENEFITS WITH OMRON IO-LINK**



#### DISTRIBUTED BY: About LKH Precicon



Established since 1985, LKH Precicon Pte Ltd has been a leading supplier for protection, control and monitoring products in the industry. We strive to provide